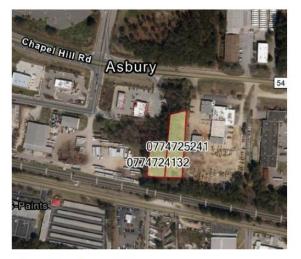

### 610 and 620 Corporate Center Drive

## TOTAL AREA: 1.44 acres APPRAISED VALUE: \$576,000 (2021)

No plans to dispose of the property. GoTriangle plans on utilizing the property for future transit purposes.