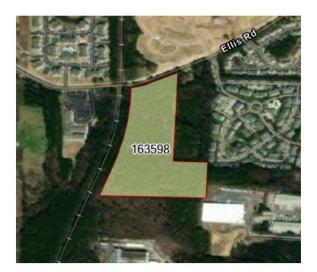

## 2512 Ellis Road

## **TOTAL AREA:** 21.323 acres **APPRAISED VALUE:** \$810,000 (2021)

No plans to dispose of the property. GoTriangle plans on utilizing the property for future transit purposes.