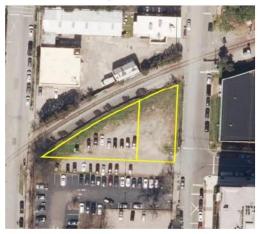

res APPRAISED VALUE: \$112,000 (2021)

GoTriangle will likely list this property with the selected broker.

# 4108 and 4110 S. Miami Boulevard



# TOTAL AREA: 3.73 acres APPRAISED VALUE: \$615,600 (2023)

GoTriangle will likely list this property with the selected broker.

Corner of S. Alston Avenue and E. Pettigrew Street



TOTAL AREA: 2.35 acres APPRAISED VALUE: \$490,000 (2021)

GoTriangle leases this property to a construction company in order to support road improvements. GoTriangle will likely list this property with a broker once the month-to-month lease is terminated later this year.

#### 324 W. Lane Street



**TOTAL AREA:** .99 acres **APPRAISED VALUE** (2022): \$10,130,000 (as is), \$11,210,000 (DX-20)

#### 324, 406 West Lane Street and 301 North Harrington Street (Vacant)



**TOTAL AREA:** 0.32 acres **APPRAISED VALUE** (2022): \$3,140,000 \* FTA approved an incidental use for construction laydown and parking.

GoTriangle intends to sell the property and relocate to a smaller, leased warehouse space in order to store its bus stop amenities and construct bus stop amenities throughout the region.

5003 Farrington Road 4919 Farrington Road 5009 Farrington Road 5013 Farrington Road 4925 Farrington Road 5015 Farrington Road 5017 Farrington Road 4825 Farrington Road 4815 Farrington Road 4817 Farrington Road 4809 Farrington Road



#### Total: 23.71 Acres

No plans to dispose of the property as GoTriangle may utilize the properties for a future transit development.

### 610 and 620 Corporate Center Drive



## TOTAL AREA: 1.44 acres APPRAISED VALUE: \$576,000 (202