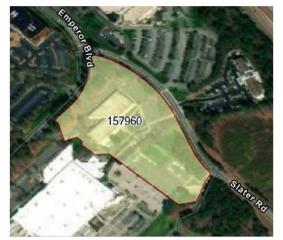

## **RFP 25-016 (Supplemental Information)**

4600 Emperor Boulevard (The Plaza)

**TOTAL AREA:** 9.773 acres **APPRAISED VALUE:** \$12,350,000 (2021) **BUILDING:** 74,136 sq.ft **PARKING SPACES:** 301

4600 Emperor Boulevard is the location of GoTriangle's administrative offices. We do not plan on selling the property prior to the relocation of the Regional Transit Center (planned for 2029). That said, GoTriangle will consider lease-back opportunities or selling the building and temporarily relocating to a smaller space for its administrative offices.