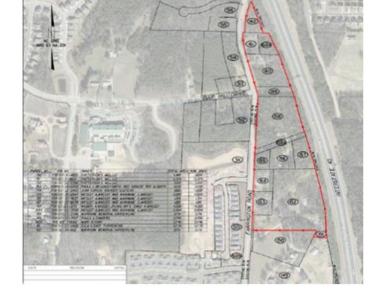

GoTriangle intends to sell the property and relocate to a smaller, leased warehouse space in order to store its bus stop amenities and construct bus stop amenities throughout the region.

5003 Farrington Road 4919 Farrington Road 5009 Farrington Road 5013 Farrington Road 4925 Farrington Road 5015 Farrington Road 5017 Farrington Road 4825 Farrington Road 4815 Farrington Road 4817 Farrington Road 4809 Farrington Road

#### Total: 23.71 Acres

No plans to dispose of the property as GoTriangle may utilize the properties for a future transit development.