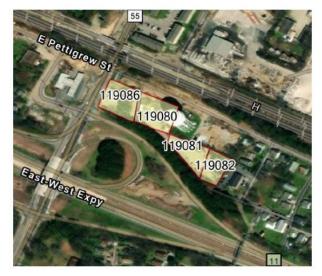

# TOTAL AREA: 3.73 acres APPRAISED VALUE: \$615,600 (2023)

GoTriangle will likely list this property with the selected broker.

Corner of S. Alston Avenue and E. Pettigrew Street

TOTAL AREA: 2.35 acres APPRAISED VALUE: \$490,000 (2021)

GoTriangle leases this property to a construction company in order to support road improvements. GoTriangle will likely list this property with a broker once the month-to-month lease is terminated later this year.